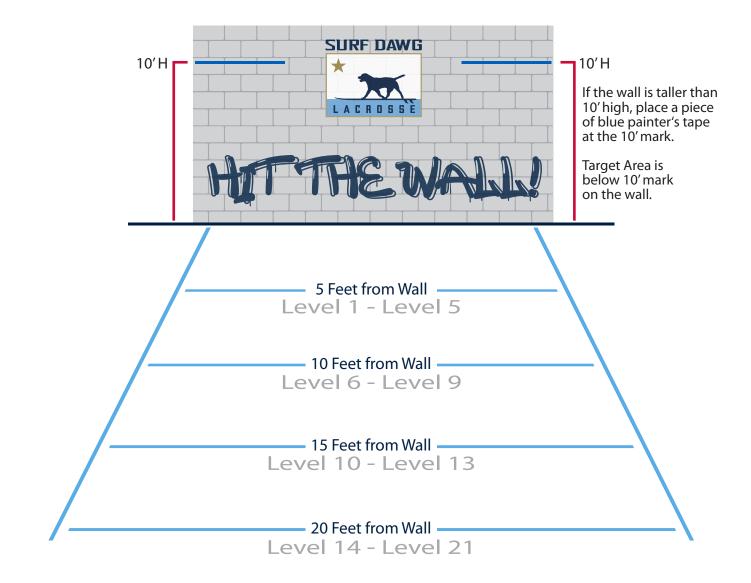

#### Surf Dawg Wall Ball Challenge Challenge Rules

- 1. The wall should be 10' high. If the wall is taller than 10', a mark (tape) should be placed at 10' high. All passes must be below the 10' line.
- 2. Ball must not touch the ground before it is caught.
- 3. Player can keep extra balls ready in case he misses or the ball goes over the wall.
- 4. Level 5 (5') must be completed before starting level 6 (10'). Level 9 (10') must be completed before starting Level 10 (15'), and Level 13 (15') must be completed before starting Level 14 (20').

7th-8th Grade Dawgs GOAL: Level 11 Minimum Level to play in 7th-8th Surf Dawg scrimmages & games: Level 7 Minimum Level to play on a competitive 7th-8th grade tournament team: Level 9

- The wall should be 10' high. If the wall is taller than 10', a mark (tape) should be placed at 10' high. All passes must be below the 10' line.
- 2. Ball must not touch the ground before it is caught.
- 3. Player can keep extra balls ready in case he misses or the ball goes over the wall.
- 4. Level 5 (5') must be completed before starting level 6 (10'). Level 9 (10') must be completed before starting Level 10 (15'), and Level 13 (15') must be completed before starting Level 14 (20').

| Level 1<br>Distance:              | 5 Feet from Wall                       | 15 STRONG HAND catches in one minute (1:00)                                             |
|-----------------------------------|----------------------------------------|-----------------------------------------------------------------------------------------|
| Level 2<br>Distance:<br>Distance: | 5 Feet from Wall<br>5 Feet from Wall   | 20 STRONG HAND catches in one minute (1:00)<br>10 OFF HAND catches in one minute (1:00) |
| Level 3<br>Distance:<br>Distance: | 5 Feet from Wall<br>5 Feet from Wall   | 25 STRONG HAND catches in one minute (1:00)<br>15 OFF HAND catches in one minute (1:00) |
| Level 4<br>Distance:<br>Distance: | 5 Feet from Wall<br>5 Feet from Wall   | 30 STRONG HAND catches in one minute (1:00)<br>20 OFF HAND catches in one minute (1:00) |
| Level 5<br>Distance:<br>Distance: | 5 Feet from Wall<br>5 Feet from Wall   | 35 STRONG HAND catches in one minute (1:00)<br>25 OFF HAND catches in one minute (1:00) |
| Level 6<br>Distance:<br>Distance: | 10 Feet from Wall<br>10 Feet from Wall | 20 STRONG HAND catches in one minute (1:00)<br>10 OFF HAND catches in one minute (1:00) |
| Level 7<br>Distance:<br>Distance: | 10 Feet from Wall<br>10 Feet from Wall | 25 STRONG HAND catches in one minute (1:00)<br>15 OFF HAND catches in one minute (1:00) |
| Level 8<br>Distance:<br>Distance: | 10 Feet from Wall<br>10 Feet from Wall | 30 STRONG HAND catches in one minute (1:00)<br>20 OFF HAND catches in one minute (1:00) |
| Level 9<br>Distance:<br>Distance: | 10 Feet from Wall<br>10 Feet from Wall | 35 STRONG HAND catches in one minute (1:00)<br>25 OFF HAND catches in one minute (1:00) |

| LLAWSHTTH |
|-----------|

Level 10 15 Feet from Wall 20 STRONG HAND catches in one minute (1:00) Distance: Distance: 15 Feet from Wall 10 OFF HAND catches in one minute (1:00) Level 11 15 Feet from Wall 25 STRONG HAND catches in one minute (1:00) Distance: Distance: 15 Feet from Wall 15 OFF HAND catches in one minute (1:00) Level 12 Distance: 15 Feet from Wall 30 STRONG HAND catches in one minute (1:00) Distance: 15 Feet from Wall 20 OFF HAND catches in one minute (1:00) Level 13 15 Feet from Wall 35 STRONG HAND catches in one minute (1:00) Distance: 15 Feet from Wall 25 OFF HAND catches in one minute (1:00) Distance: Level 14 20 Feet from Wall 20 STRONG HAND catches in one minute (1:00) Distance: 20 Feet from Wall 10 OFF HAND catches in one minute (1:00) Distance: Level 15 Distance: 20 Feet from Wall 25 STRONG HAND catches in one minute (1:00) 20 Feet from Wall 15 OFF HAND catches in one minute (1:00) Distance: Level 16 Distance: 20 Feet from Wall 30 STRONG HAND catches in one minute (1:00) 20 Feet from Wall 20 OFF HAND catches in one minute (1:00) Distance: Level 17 Distance: 20 Feet from Wall 35 STRONG HAND catches in one minute (1:00) 20 Feet from Wall 25 OFF HAND catches in one minute (1:00) Distance: Level 18 Distance: 20 Feet from Wall 40 STRONG HAND catches in one minute (1:00) 20 Feet from Wall 30 OFF HAND catches in one minute (1:00) Distance: level 19 20 Feet from Wall 45 STRONG HAND catches in one minute (1:00) Distance: 20 Feet from Wall 35 OFF HAND catches in one minute (1:00) Distance: Level 20 Distance: 20 Feet from Wall 40 OFF HAND catches in one minute (1:00) Level 21 20 Feet from Wall 45 OFF HAND catches in one minute (1:00) Distance: